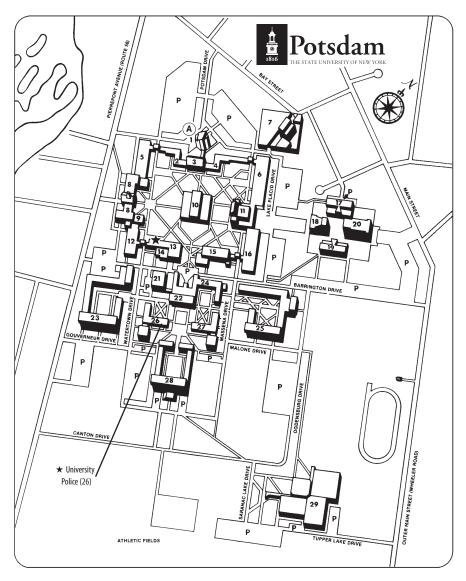

## Admissions Office, Raymond Hall

- 19 Bishop Hall
- 28 Bowman Hall
- 12 Brainerd Hall
- 3 Carson Hall
- 9 College Theater
- 22 Barrington Student Union
- 10 Crumb Memorial Library
- 27 Draime Hall
- 13 Dunn Hall
- 14 Dunn Recital Hall

- 5 Flagg Hall
- 20 Hosmer Concert Hall
- 6 Kellas Hall
- **Knowles Hall**
- 23 Lehman Hall
- 4 MacVicar Hall
- 29 Maxcy Hall
- 11 Merritt Hall 2 Morey Hall
- Parking Areas
- Raymond Hall
- 8 Satterlee Hall

- 7 Service Building
- Schuette Hall 17
- Sisson Hall 24
- Snell Music Theater
- 15 Stowell Hall
- 21 Thatcher Hall
- 16 Timerman Hall
- University Police,
- 26 Van Housen Hall

All buildings accessible to handicapped.